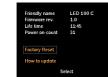

| Info P | Friendly name        | Elinchrom LED 100 C, can be changed with the computer or smartphone app. |
|--------|----------------------|--------------------------------------------------------------------------|
|        | Firmware rev.        | x.x                                                                      |
|        | Life time            | In hours (hh:mm)                                                         |
|        | Power-on count       | How many times the units has been turned on                              |
|        | Factory Reset button | Reset to factory settings                                                |
|        | How to update button | Show QR code, scan with smartphone                                       |