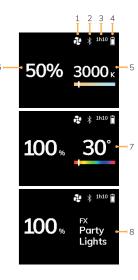

# Display panel – Dashboard

- Battery duration Battery status
- Color temperature
- Power value Color
- Special effect