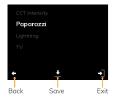

| FX | CCT intensity Loop Intensity Loop Paparazzi Lighting TV Condle Strobe Explosion Faulty Bulb Welding HUE intensity Loop Fire Cop Car Colors Chase Party Lights Fireworks |
|----|-------------------------------------------------------------------------------------------------------------------------------------------------------------------------|
|----|-------------------------------------------------------------------------------------------------------------------------------------------------------------------------|