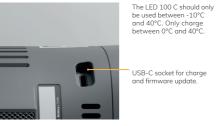

# Connection

be used between -10°C and 40°C. Only charge between 0°C and 40°C.

USB-C socket for charge and firmware update.