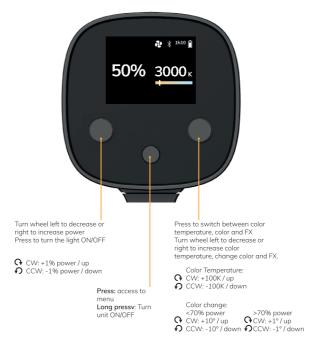

# **Control panel / Touch Screen**

# **Setup Menu**

To access the menu press on the central button

Auto Stand-by

Switch to black or white

and to 50% in RGB

Auto Off

Change duration or

switch off

Touchscreen Switch on/off

Bluetooth Switch on/off

Auto On

Switch on/off

Change duration or switch off

Change duration

Auto On Switch on/off Automatically turn ON the unit when USB power is connected

| Auto Stand-by | OFF / 15min / 30min / 45min / 60min |
|---------------|-------------------------------------|
| Auto Off      | OFF / 15min / 30min / 45min / 60min |
| Auto On       | ON / OFF                            |