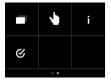

# **Setup Menu**

To access the menu press on the central button

Auto Stand-by

Switch to black or white

and to 50% in RGB

Auto Off

Change duration or

switch off

Touchscreen Switch on/off

Bluetooth Switch on/off

Auto On

Switch on/off

Change duration or switch off

Change duration

Auto On Switch on/off Automatically turn ON the unit when USB power is connected

| Auto Stand-by | OFF / 15min / 30min / 45min / 60min |
|---------------|-------------------------------------|
| Auto Off      | OFF / 15min / 30min / 45min / 60min |
| Auto On       | ON / OFF                            |