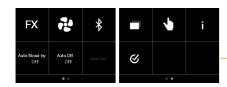

# **Setup Menu**

To access the menu press on the central button

Auto Stand-by

Switch to black or white

and to 50% in RGB

Auto Off

Change duration or

switch off

Touchscreen Switch on/off

Bluetooth Switch on/off

Auto On

Switch on/off

Change duration or switch off

Change duration

Auto On Switch on/off Automatically turn ON the unit when USB power is connected

| Auto Stand-by | OFF / 15min / 30min / 45min / 60min |
|---------------|-------------------------------------|
| Auto Off      | OFF / 15min / 30min / 45min / 60min |
| Auto On       | ON / OFF                            |